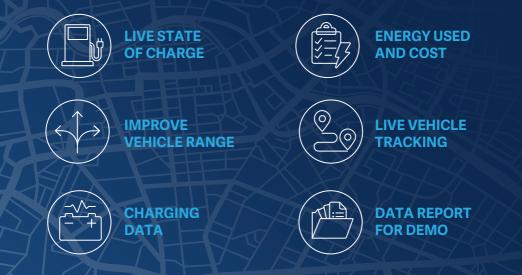

## What does this mean for your fleet?

For more information ask your Maxus EV Specialist or scan the QR code